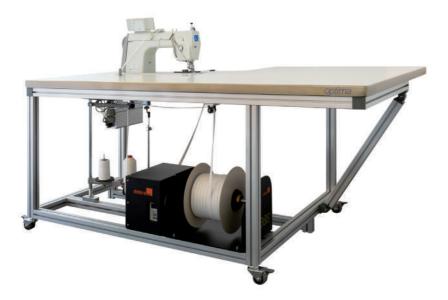

## A Semi-Automatic SEG Keder Sewing System

Increase your productivity and quality in an easy and efficient way

The SM Optima +SEAS is a SEG Keder semi-automatic sewing system that is composed by a high-end lockstitch sewing machine, an optimized sewing table and a SEAS Universal Kit.

The system was developed to be as easy to use as possible, with ideal dimensions for large textile handling and to be easily moved across factory floor when necessary. With low maintenance and high reliability, this is a turnkey solution to start or increase your presence in the fast growing Silicone Edge Graphics industry.