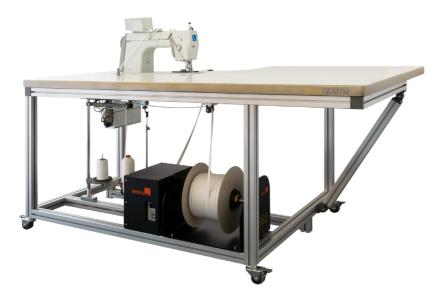

# A Semi-Automatic SEG Keder Sewing System

Increase your productivity and quality in an easy and efficient way

The SM Optima +SEAS is a highly productive semi-automatic sewing machine composed by a high-end lockstitch sewing machine, a SEAS Universal Kit and an optimized sewing table for easy handling of large textiles.

This system was developed to be as easy to use as possible and to be easily moved across the factory floor when necessary.

With low maintenance and high reliability, this is a turnkey solution to start or increase your presence in the fast-growing Silicone Edge Graphics industry.